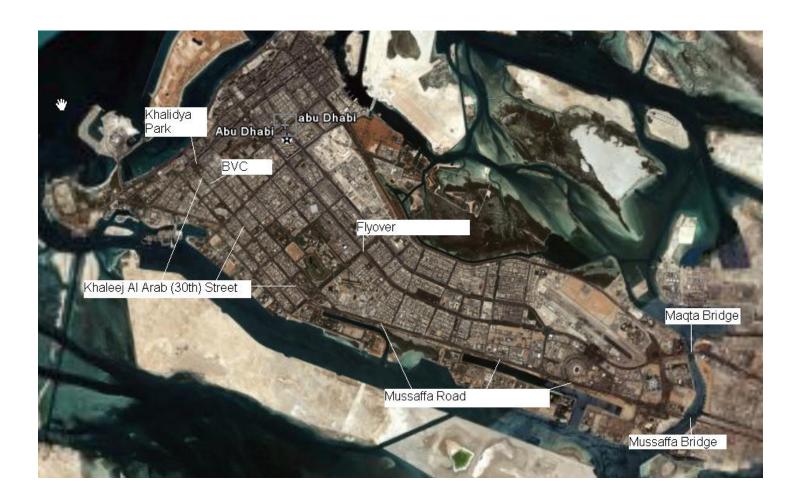

Take the turn off to **Maqta bridge (the first bridge).** You are now on what's called Old Airport Road. Follow the road straight through a series of traffic lights intersections. You will cross a series of decreasing odd numbered streets 29<sup>th</sup>, 27<sup>th</sup> etc.

About 10Km from Maqta Bridge look for the  $19^{th}$  street (Al Saada St) turn off at "Immigration" flyover. Do not go over the flyover. Take the exit road from the right the right lane just before the flyover, and then turn left at the signals under the flyover. You will now be heading roughly SW on  $19^{th}$  Street. If you miss the  $19^{th}$  street turnoff don't despair. You will come to traffic lights at the intersection with  $15^{th}$  street. Turn L at the traffic lights and continue with the directions as below.

Travel across intersections at 24<sup>th</sup> and 28<sup>th</sup> streets and then turn R on to 30<sup>th</sup> (Khaleej Al Arabi) Street, also known as Mussafa Rd. This is a major highway. You will be traveling NW again. Proceed straight