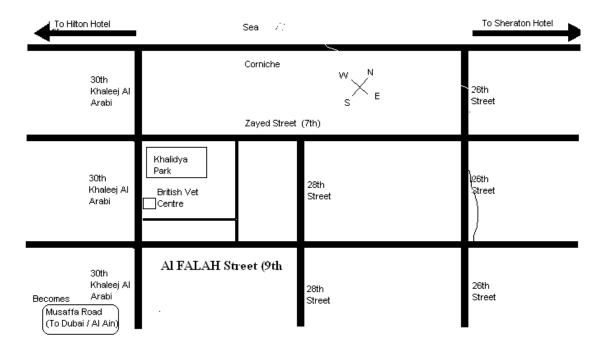

Travel across intersections at 24<sup>th</sup> and 28<sup>th</sup> streets and then turn R on to 30<sup>th</sup> (Khaleej Al Arabi) Street, also known as Mussafa Rd. This is a major highway. You will be traveling NW again. Proceed straight

through the traffic signals with 13<sup>th</sup>, 11<sup>th</sup> and finally 9<sup>th</sup> (Al Falah ) streets. Pass the first right turn after signals). Take the next right (slip road about 250m from 9<sup>th</sup> street signals) to BVC villa parking area.

The clinic is a double villa with a very large (5m x 2m) illuminated green sign on the second floor displaying "British Veterinary Centre". There is a second sign saying Eurovets.

If you reach the Corniche you've gone too far. Make a U-turn at the next signals, drive back down 30<sup>th</sup> (Khaleej Al Arabi)street to the junction with 9<sup>th</sup>, make another U-turn and find BVC about 300m on your right. You can always telephone us to talk you in.