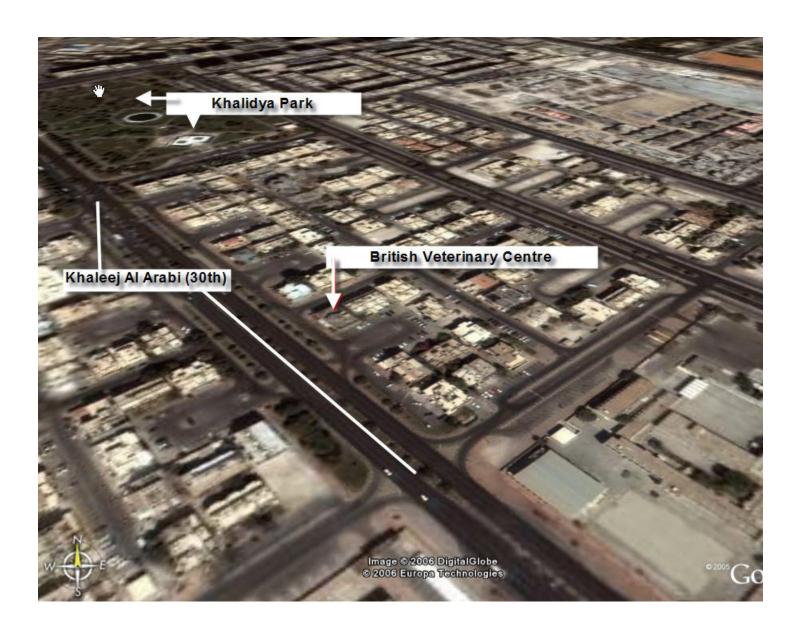

Travel across intersections at 24<sup>th</sup> and 28<sup>th</sup> streets and then turn R on to 30<sup>th</sup> (Khaleej Al Arabi) Street, also known as Mussafa Rd. This is a major highway. You will be traveling NW again. Proceed straight

through the traffic signals with 13<sup>th</sup>, 11<sup>th</sup> and finally 9<sup>th</sup> (Al Falah ) streets. Pass the first right turn after signals). Take the next right (slip road about 250m from 9<sup>th</sup> street signals) to BVC villa parking area.

The clinic is a double villa with a very large (5m x 2m) illuminated green sign on the second floor displaying "British Veterinary Centre". There is a second sign saying Eurovets.

If you reach the Corniche you've gone too far. Make a U-turn at the next signals, drive back down 30<sup>th</sup> (Khaleej Al Arabi)street to the junction with 9<sup>th</sup>, make another U-turn and find BVC about 300m on your right. You can always telephone us to talk you in.