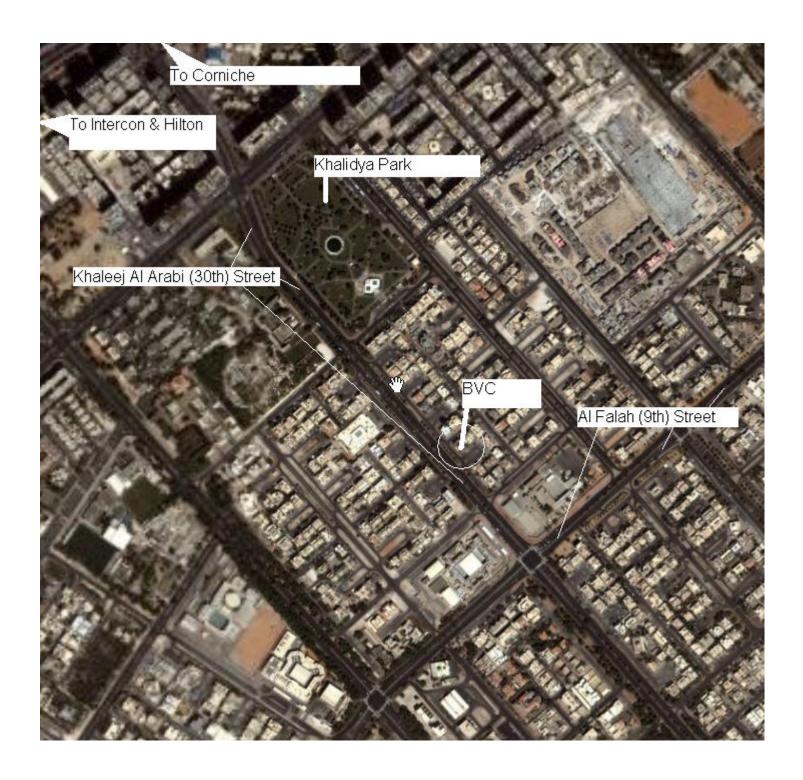

Travel across intersections at 24<sup>th</sup> and 28<sup>th</sup> streets and then turn R on to 30<sup>th</sup> (Khaleej Al Arabi) Street, also known as Mussafa Rd. This is a major highway. You will be traveling NW again. Proceed straight

through the traffic signals with 13<sup>th</sup>, 11<sup>th</sup> and finally 9<sup>th</sup> (Al Falah ) streets. Pass the first right turn after signals). Take the next right (slip road about 250m from 9<sup>th</sup> street signals) to BVC villa parking area.

The clinic is a double villa with a very large (5m x 2m) illuminated green sign on the second floor displaying "British Veterinary Centre". There is a second sign saying Eurovets.

If you reach the Corniche you've gone too far. Make a U-turn at the next signals, drive back down 30<sup>th</sup> (Khaleej Al Arabi)street to the junction with 9<sup>th</sup>, make another U-turn and find BVC about 300m on your right. You can always telephone us to talk you in.